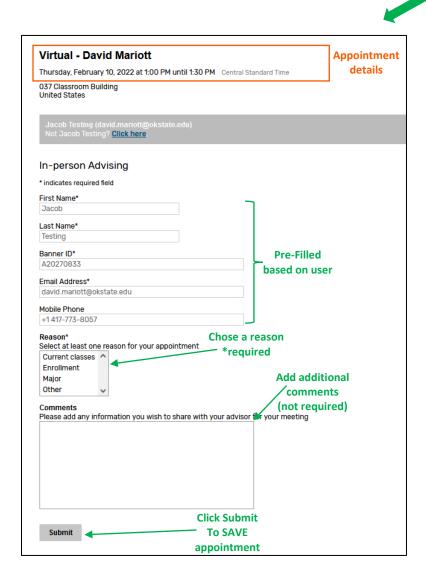

# How to Schedule an appointment

Clicking **submit** sends an email to you and to your advisor confirming the appointment.

Student Portal Page 4 of 5