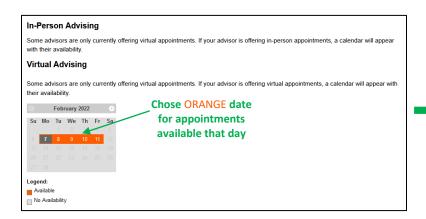

# How to Schedule an appointment

Clicking **submit** sends an email to you and to your advisor confirming the appointment.

Student Portal Page 4 of 5