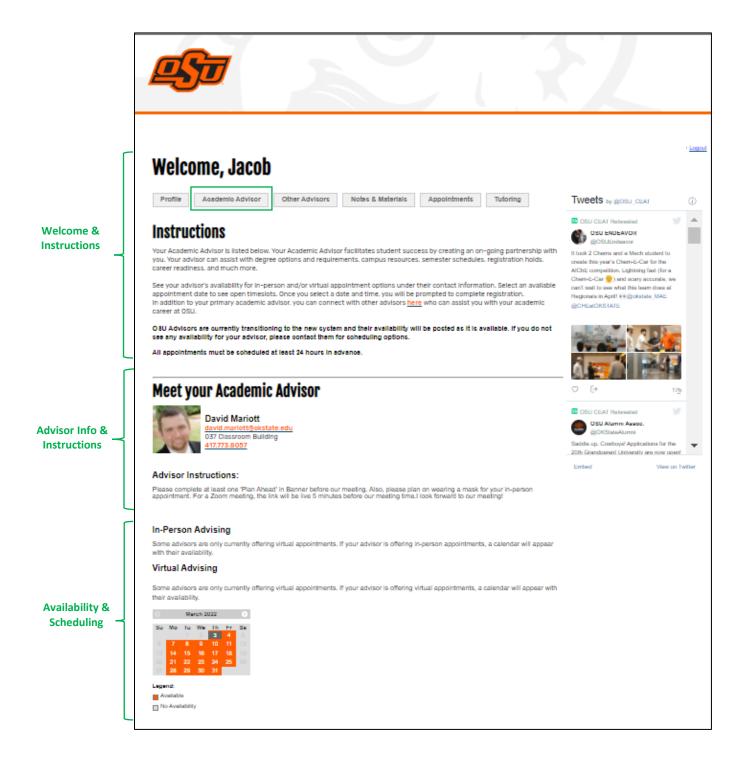

#### **TAB: Academic Advisor**

Includes instructions for use of the page, as well as information for your Primary Academic Advisor. Below the advisor information, there is a calendar for scheduling appointments (instructions on the next page of this guide).