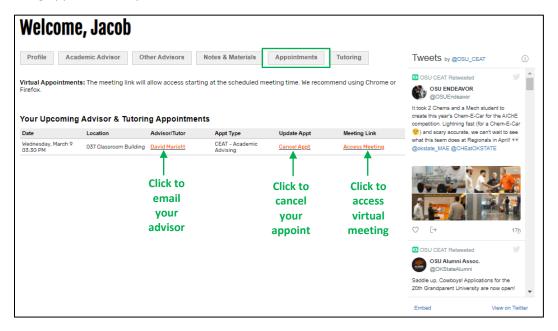

rmation, there is a calendar for scheduling appointments (instructions on the next page of this guide).



Student Portal Page 3 of 5

# How to Schedule an appointment







Clicking **submit** sends an email to you and to your advisor confirming the appointment.

Student Portal Page 4 of 5

#### **TAB: Other Advisors**

Includes instructions for use of the page, as well as information for any advisors assigned to you beyond your Primary Academic Advisor. Below the advisor list, there is a calendar for scheduling appointments with each advisor.



### **TAB: Notes & Materials**

Allows you to access advising notes and information uploaded from your previous advising appointments.



Student Portal Page 5 of 5

### **TAB: Appointments**

Shows any upcoming appointments you have scheduled



## **TAB: Tutoring**

Includes information and scheduling links for LASSO and MLSC tutoring centers