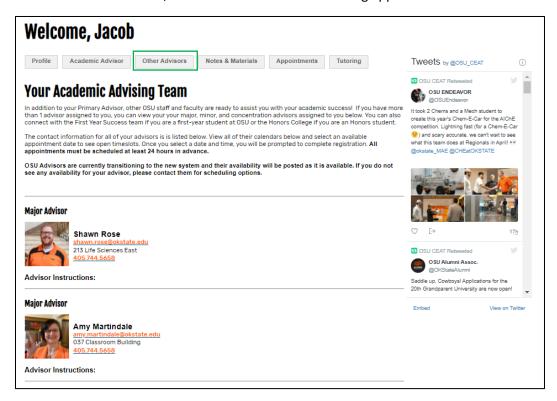

#### **TAB: Other Advisors**

Includes instructions for use of the page, as well as information for any advisors assigned to you beyond your Primary Academic Advisor. Below the advisor list, there is a calendar for scheduling appointments with each advisor.