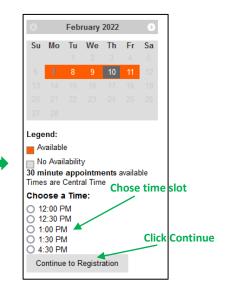

# How to Schedule an appointment

Clicking **submit** sends an email to you and to your advisor confirming the appointment.

Student Portal Page 4 of 5