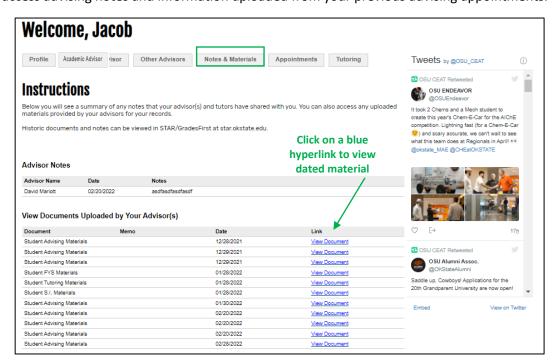

### **TAB: Notes & Materials**

Allows you to access advising notes and information uploaded from your previous advising appointments.

Student Portal Page 5 of 5