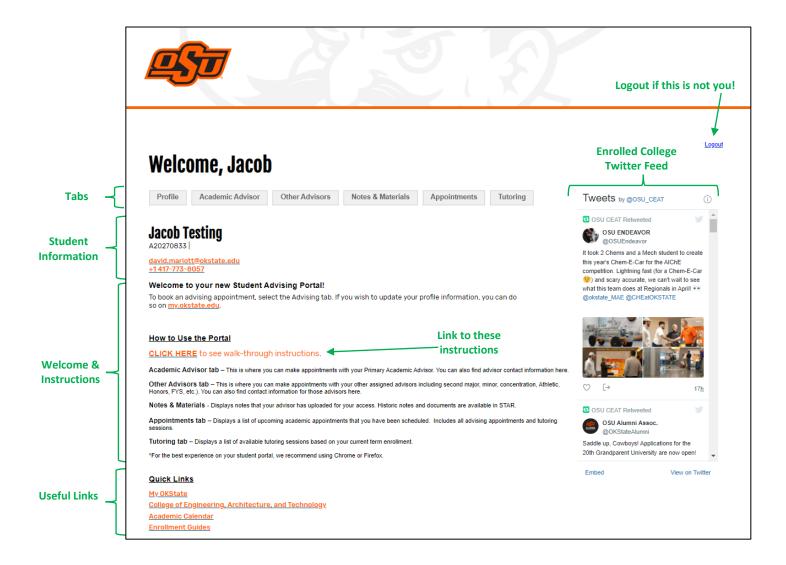

# (LANDING PAGE) TAB: Profile

Including tabs for advising information and appointments, the profile page displays a welcome message, your basic academic and demographic information. A college-specific Twitter Feed appears on the right-hand side.